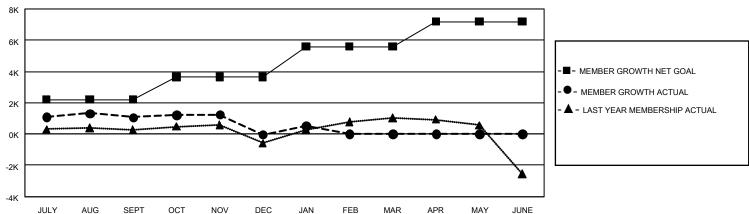

## GOALS AND ACTUAL MEMBERS CUMULATIVE

| DROPPED CLUBS: 5  |       | 898 CLUBS OF 1,075 ADDED 1 OR | GENDER DISTRIBUTION             |                 |       |
|-------------------|-------|-------------------------------|---------------------------------|-----------------|-------|
|                   |       | MORE NEW MEMBERS              | MALE 35,556 (71.919             |                 |       |
|                   |       | 1                             | FEMALE                          | 13,887 (28.09%) |       |
| DROPPED MEMBERS   |       |                               |                                 |                 |       |
| DECEASED          | 58    | CLICK HERE FOR CUMULATIVE     | TOTAL FAMILY UNIT MEMBERS       |                 | 5,195 |
| CLUB CANCELLED 34 |       | MEMBERSHIP DATA               |                                 |                 | 0.070 |
| OTHER             | 4,923 |                               | FAMILY MEMBERS PAYING HALF DUES |                 | 3,079 |
| TOTAL             | 5,015 |                               |                                 |                 |       |

## GMT Constitutional Area 5 - K, Group L

**GMT**: OPEN

REPORT DOES NOT INCLUDE CLUBS IN UNDISTRICTED AREAS.

| Clubs         |               |             |               | Members               |                        |                         |                                                    |  |
|---------------|---------------|-------------|---------------|-----------------------|------------------------|-------------------------|----------------------------------------------------|--|
|               | RESULTS FOR   | R 2019-2020 |               | RESULTS FOR 2019-2020 |                        |                         |                                                    |  |
| QUARTER       | NEW CLUB GOAL | NEW CLUBS   | DROPPED CLUBS | QUARTER MEME          | BER GROWTH NET<br>GOAL | MEMBER GROWTH<br>ACTUAL | DROPPED<br>MEMBERS ACTUAL<br>(including transfers) |  |
| JULY/AUG/SEPT | 39            | 5           | 3             | JULY/AUG/SEPT         | 6,630                  | 2,781                   | 1,620                                              |  |
| OCT/NOV/DEC   | 24            | 14          | 1             | OCT/NOV/DEC           | 4,350                  | 2,008                   | 3,073                                              |  |
| JAN/FEB/MAR   | 12            | 4           | 1             | JAN/FEB/MAR           | 5,820                  | 957                     | 322                                                |  |
| APR/MAY/JUNE  | 0             | 0           | 0             | APR/MAY/JUNE          | 4,770                  | 0                       | 0                                                  |  |