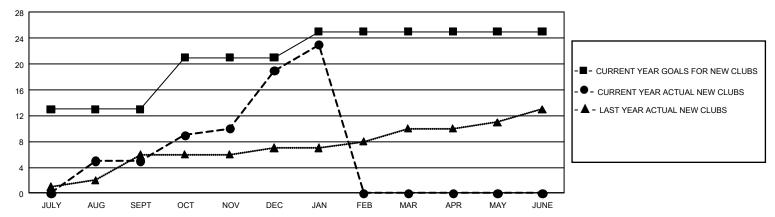

## GOALS AND ACTUAL NEW CLUBS CUMULATIVE

## GMT Constitutional Area 5 - K, Group L

**GMT**: OPEN

REPORT DOES NOT INCLUDE CLUBS IN UNDISTRICTED AREAS.

| Clubs         |               |             |               | Members               |                        |                         |                                                    |  |
|---------------|---------------|-------------|---------------|-----------------------|------------------------|-------------------------|----------------------------------------------------|--|
|               | RESULTS FOR   | R 2019-2020 |               | RESULTS FOR 2019-2020 |                        |                         |                                                    |  |
| QUARTER       | NEW CLUB GOAL | NEW CLUBS   | DROPPED CLUBS | QUARTER MEME          | BER GROWTH NET<br>GOAL | MEMBER GROWTH<br>ACTUAL | DROPPED<br>MEMBERS ACTUAL<br>(including transfers) |  |
| JULY/AUG/SEPT | 39            | 5           | 3             | JULY/AUG/SEPT         | 6,630                  | 2,781                   | 1,620                                              |  |
| OCT/NOV/DEC   | 24            | 14          | 1             | OCT/NOV/DEC           | 4,350                  | 2,008                   | 3,073                                              |  |
| JAN/FEB/MAR   | 12            | 4           | 1             | JAN/FEB/MAR           | 5,820                  | 957                     | 322                                                |  |
| APR/MAY/JUNE  | 0             | 0           | 0             | APR/MAY/JUNE          | 4,770                  | 0                       | 0                                                  |  |